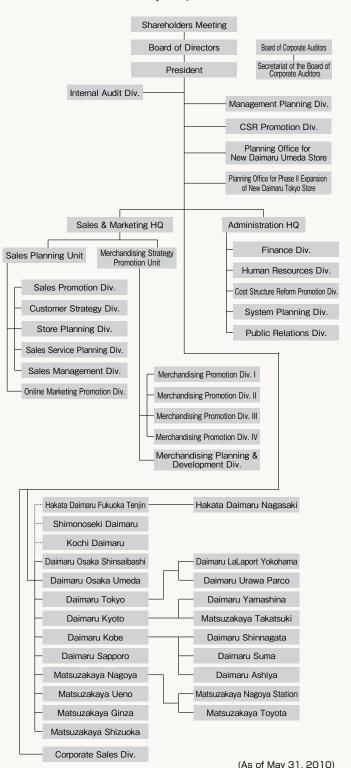

Note: Nomura Akio and Natsume Kazuvoshi are outside corporate auditors.

SUEMATSU Sumio

Division Manager of Corporate Sales

Organization Chart of Daimaru Matsuzakaya Department Stores Co. Ltd.

Corporate Officer