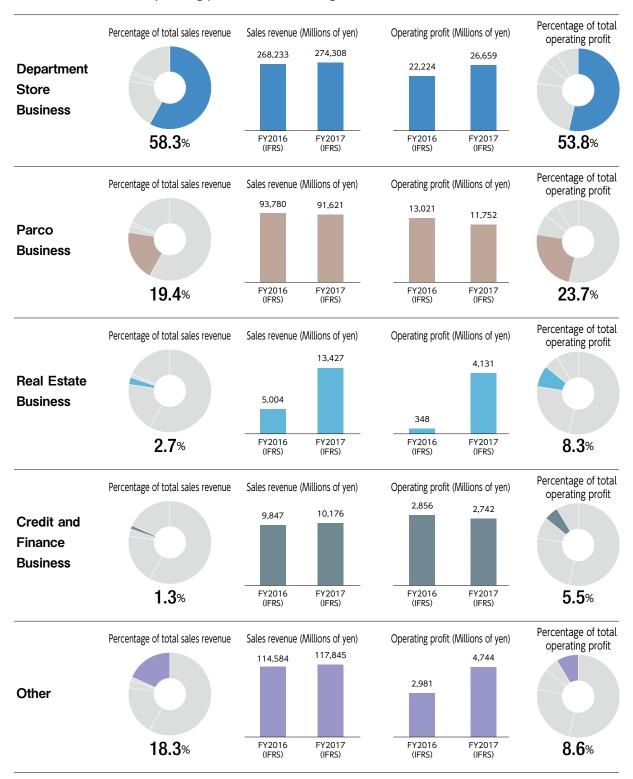

### Sales revenue and operating profit

- The percentage of total sales revenue represents the ratio of sales revenue to external customers after eliminating intersegment transactions.
- Sales revenue and operating profit include intersegment transactions.

<sup>\*</sup>Beginning in fiscal year 2017, the Group has designated the "Department Store Business," "Parco Business," "Real Estate Business" and "Credit and Finance Business" as reportable segments to highlight its focus on the Real Estate Business. The Wholesale Business has been included in "Other."

<sup>\*</sup>The percentage of total operating profit of "Other" includes adjustments.