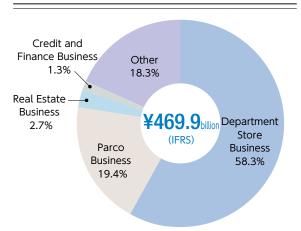

#### Sales revenue

### Sales revenue and operating profit

- The percentage of total sales revenue represents the ratio of sales revenue to external customers after eliminating intersegment transactions.
- Sales revenue and operating profit include intersegment transactions.

<sup>\*</sup>Beginning in fiscal year 2017, the Group has designated the "Department Store Business," "Parco Business," "Real Estate Business" and "Credit and Finance Business" as reportable segments to highlight its focus on the Real Estate Business. The Wholesale Business has been included in "Other."

<sup>\*</sup>The percentage of total operating profit of "Other" includes adjustments.