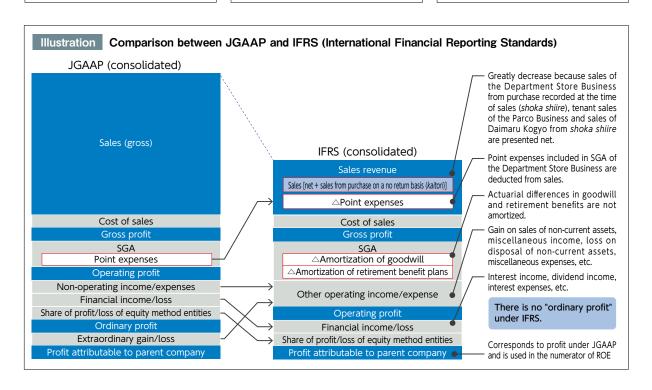

# At a Glance 'The Company has applied the International Financial Reporting Standards (IFRS) beginning in fiscal year 2017.

Standards (IFRS) beginning in fiscal year 2017.