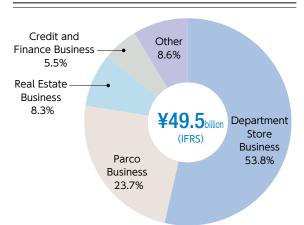

#### Operating profit

Consolidated ROE 7.5%

Consolidated ROA 4.9%

Consolidated operating margin

¥108.92

Consolidated dividend payout ratio

32.1%

Equity ratio

### Sales revenue and operating profit

- The percentage of total sales revenue represents the ratio of sales revenue to external customers after eliminating intersegment transactions.
- Sales revenue and operating profit include intersegment transactions.

<sup>\*</sup>Beginning in fiscal year 2017, the Group has designated the "Department Store Business," "Parco Business," "Real Estate Business" and "Credit and Finance Business" as reportable segments to highlight its focus on the Real Estate Business. The Wholesale Business has been included in "Other."

<sup>\*</sup>The percentage of total operating profit of "Other" includes adjustments.