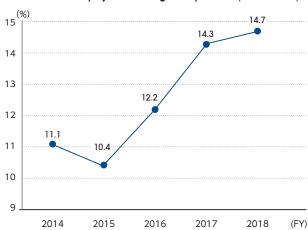

before are under JGAAP.

<sup>\*</sup>Of revenue under IFRS, sales from shoka shiire (purchase recorded at the time of sale) of the "Department Store Business" and "Other (Daimaru Kogyo)" have been converted into gross amount and the net amount of sales of the "Parco Business" into tenant transaction volume (gross amount basis).

<sup>\*</sup>Business profit is calculated by subtracting sales cost and SGA from revenue and roughly corresponds to "operating profit" under JGAAP.

Operating profit under JGAAP is presented as business profit for fiscal year 2016 and before.



## Daimaru Matsuzakaya Department Stores existing store sales (YoY % change)



## Daimaru Matsuzakaya Department Stores tax-free sales and share



#### Ratio of female employees in management positions (consolidated)



# **GHG** emissions (consolidated)



# Year-end number of issues of cross-shareholdings



#### Number of Directors/Outside Directors and ratio of Outside Directors



<sup>\*</sup>The Ginza store closed on June 30, 2013.

<sup>\*</sup>The south wing of the Ueno store temporarily closed for rebuilding on March 11, 2014.

<sup>\*</sup>The main building of the Shinsaibashi store temporarily closed for rebuilding on December 30, 2015.

<sup>\*</sup>The Urawa store closed on July 31, 2017.

<sup>\*</sup>The portions transferred to the Real Estate Business of real estate lease revenue, which had been included in store sales, for both current and previous years have been deducted since fiscal year 2017.

<sup>\*</sup>The Yamashina store closed on March 31, 2019.