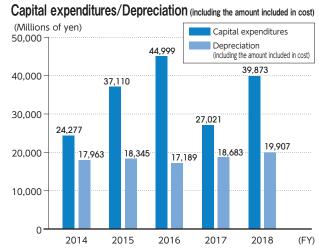

# Financial/Non-financial Highlights

2016

2017

2018

(FY)

Consolidated number of employees

0

2014

2015

<sup>\*</sup>The inventory valuation method has been changed to the specific identification method since fiscal year 2015.

<sup>\*</sup>The Company has applied the International Financial Reporting Standards (IFRS) since fiscal year 2017.

The amounts for fiscal year 2016 and before are under JGAAP.

<sup>\*</sup>Of revenue under IFRS, sales from shoka shiire (purchase recorded at the time of sale) of the "Department Store Business" and "Other (Daimaru Kogyo)" have been converted into gross amount and the net amount of sales of the "Parco Business" into tenant transaction volume (gross amount basis).