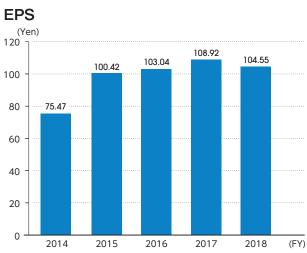

# Financial/Non-financial Highlights

2016

2017

2018

(FY)

Consolidated number of employees

0

2014

2015

<sup>\*</sup>The inventory valuation method has been changed to the specific identification method since fiscal year 2015.

<sup>\*</sup>The Company has applied the International Financial Reporting Standards (IFRS) since fiscal year 2017.

The amounts for fiscal year 2016 and before are under JGAAP.

<sup>\*</sup>Of revenue under IFRS, sales from shoka shiire (purchase recorded at the time of sale) of the "Department Store Business" and "Other (Daimaru Kogyo)" have been converted into gross amount and the net amount of sales of the "Parco Business" into tenant transaction volume (gross amount basis).