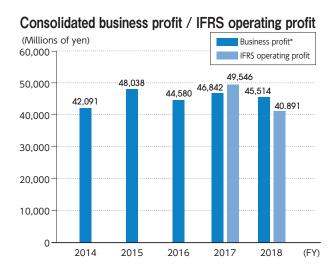

<sup>\*</sup>Business profit is calculated by subtracting sales cost and SGA from revenue and roughly corresponds to "operating profit" under JGAAP.

Operating profit under JGAAP is presented as business profit for fiscal year 2016 and before.