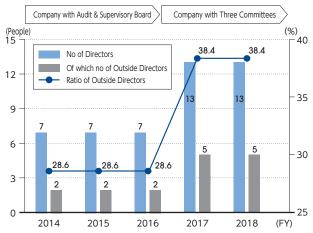

#### Number of Directors/Outside Directors and ratio of Outside Directors

<sup>\*</sup>The Ginza store closed on June 30, 2013.

<sup>\*</sup>The south wing of the Ueno store temporarily closed for rebuilding on March 11, 2014.