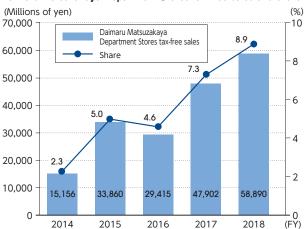

ards (IFRS) since fiscal year 2017.

The amounts for fiscal year 2016 and before are under JGAAP.

<sup>\*</sup>Of revenue under IFRS, sales from shoka shiire (purchase recorded at the time of sale) of the "Department Store Business" and "Other (Daimaru Kogyo)" have been converted into gross amount and the net amount of sales of the "Parco Business" into tenant transaction volume (gross amount basis).

<sup>\*</sup>Business profit is calculated by subtracting sales cost and SGA from revenue and roughly corresponds to "operating profit" under JGAAP.

Operating profit under JGAAP is presented as business profit for fiscal year 2016 and before.



## Daimaru Matsuzakaya Department Stores existing store sales (YoY % change)



## Daimaru Matsuzakaya Department Stores tax-free sales and share



#### Ratio of female employees in management positions (consolidated)



# **GHG** emissions (consolidated)



# Year-end number of issues of cross-shareholdings



#### Number of Directors/Outside Directors and ratio of Outside Directors



<sup>\*</sup>The Ginza store closed on June 30, 2013.

<sup>\*</sup>The south wing of the Ueno store temporarily closed for rebuilding on March 11, 2014.

<sup>\*</sup>The main building of the Shinsaibashi store temporarily closed for rebuilding on December 30, 2015.

<sup>\*</sup>The Urawa store closed on July 31, 2017.

<sup>\*</sup>The portions transferred to the Real Estate Business of real estate lease revenue, which had been included in store sales, for both current and previous years have been deducted since fiscal year 2017.

<sup>\*</sup>The