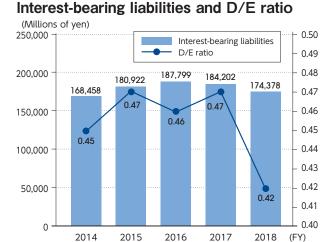

# Financial/Non-financial Highlights













2016

2017

2018

(FY)

Consolidated number of employees

0

2014

2015

<sup>\*</sup>The inventory valuation method has been changed to the specific identification method since fiscal year 2015.

<sup>\*</sup>The Company has applied the International Financial Reporting Standards (IFRS) since fiscal year 2017.

The amounts for fiscal year 2016 and before are under JGAAP.

<sup>\*</sup>Of revenue under IFRS, sales from shoka shiire (purchase recorded at the time of sale) of the "Department Store Business" and "Other (Daimaru Kogyo)" have been converted into gross amount and the net amount of sales of the "Parco Business" into tenant transaction volume (gross amount basis).

<sup>\*</sup>Business profit is calculated by subtracting sales cost and SGA from revenue and roughly corresponds