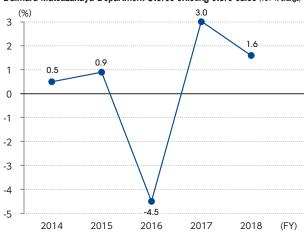

p>The Company has applied the International Financial Reporting Standards (IFRS) since fiscal year 2017.

The amounts for fiscal year 2016 and before are under JGAAP.

<sup>\*</sup>Of revenue under IFRS, sales from shoka shiire (purchase recorded at the time of sale) of the "Department Store Business" and "Other (Daimaru Kogyo)" have been converted into gross amount and the net amount of sales of the "Parco Business" into tenant transaction volume (gross amount basis).

<sup>\*</sup>Business profit is calculated by subtracting sales cost and SGA from revenue and roughly corresponds to "operating profit" under JGAAP.

Operating profit under JGAAP is presented as business profit for fiscal year 2016 and before.



## Daimaru Matsuzakaya Department Stores existing store sales (YoY % change)



## Daimaru Matsuzakaya Department Stores tax-free sales and share



#### Ratio of female employees in management positions (consolidated)



# **GHG** emissions (consolidated)



# Year-end number of issues of cross-shareholdings



#### Number of Directors/Outside Directors and ratio of Outside Directors



<sup>\*</sup>The Ginza store closed on June 30, 2013.

<sup>\*</sup>The south wing of the Ueno store temporarily closed for rebuilding on March 11, 2014.

<sup>\*</sup>The main building of the Shinsaibashi store temporarily closed for rebuilding on December 30, 2015.

<sup>\*</sup>The Urawa store closed on July 31, 2017.

<sup>\*</sup>The portions transferred to the Real Estate Business of real estate lease revenue, which had been included in store sales, for both current and previo