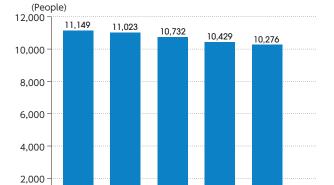

# Financial/Non-financial Highlights

2016

2017

2018

(FY)

Consolidated number of employees

0

2014