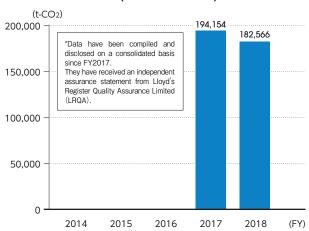

>Of revenue under IFRS, sales from shoka shiire (purchase recorded at the time of sale) of the "Department Store Business" and "Other (Daimaru Kogyo)" have been converted into gross amount and the net amount of sales of the "Parco Business" into tenant transaction volume (gross amount basis).

<sup>\*</sup>Business profit is calculated by subtracting sales cost and SGA from revenue and roughly corresponds to "operating profit" under JGAAP.

Operating profit under JGAAP is presented as business profit for fiscal year 2016 and before.



## Daimaru Matsuzakaya Department Stores existing store sales (YoY % change)



## Daimaru Matsuzakaya Department Stores tax-free sales and share



#### Ratio of female employees in management positions (consolidated)



# **GHG** emissions (consolidated)



# Year-end number of issues of cross-shareholdings



#### Number of Directors/Outside Directors and ratio of Outside Directors



<sup>\*</sup>The Ginza store closed on June 30, 2013.

<sup>\*</sup>The south wing of the Ueno store temporarily closed for rebuilding on March 11, 2014.

<sup>\*</sup>The main building of the Shinsaibashi store temporarily closed for rebuilding on December 30, 2015.

<sup>\*</sup>The Urawa store closed on July 31, 2017.

<sup>\*</sup>The portions transferred to the Real Estate Business of real estate lease revenue, which had been included in store sales, for both current and previous years have been deducted since fiscal year 2017.

<sup>\*</sup>The Yamashina store closed on March 31, 2019.