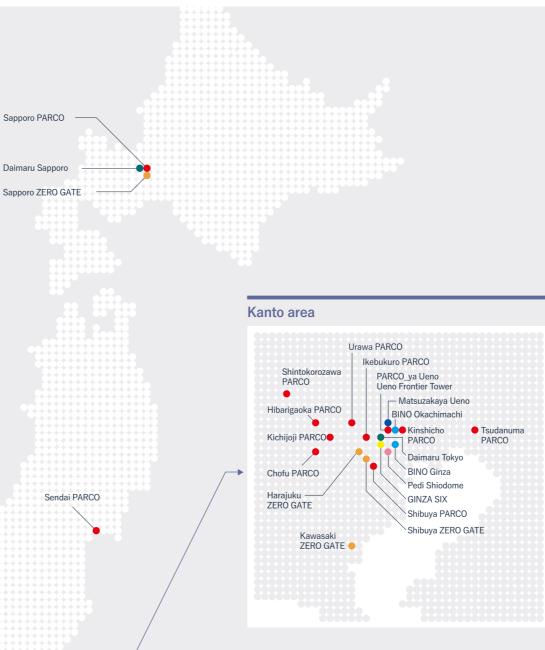

## Daimaru, Matsuzakaya and PARCO Cover Major Big Cities across Japan

The Department Store Business operates 15 Daimaru and Matsuzakaya stores.

The SC Business operates 18 PARCO shopping complexes.

We also operate GINZA SIX, ZERO GATE stores, which are urban-style low- to medium-rise shopping complexes, and BINO stores, which are based on the concept of beauty and health. The Group will make the best use of the well-balanced network of store assets in major cities throughout Japan and accelerate new store opening and development strategies for further growth.