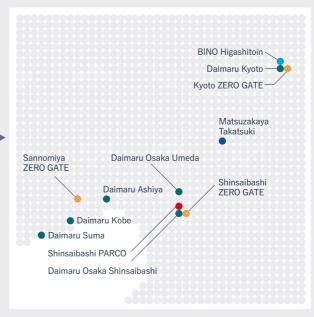

## Kansai area

GINZA SIX (Opened in April 2017)

Shinsaibashi PARCO (Opened in November 2020)

Shibuya PARCO (Opened in November 2019)

Main building of Daimaru Osaka Shinsaibashi (Opened in September 2019)