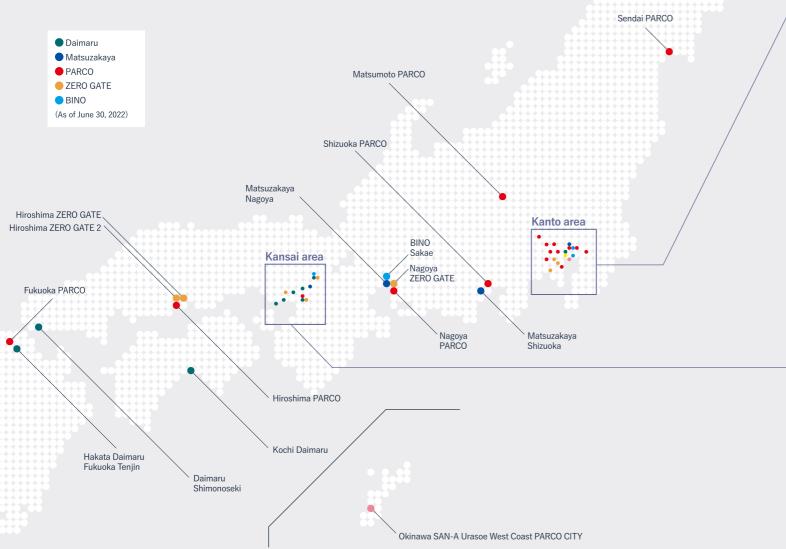

## Daimaru, Matsuzakaya and PARCO Cover Major Big Cities across Japan

The Department Store Business operates 15 Daimaru and Matsuzakaya stores.

The SC Business operates 18 PARCO shopping complexes.

We also operate GINZA SIX, ZERO GATE stores, which are urban-style low- to medium-rise shopping complexes, and BINO stores, which are based on the concept of beauty and health. The Group will make the best use of the well-balanced network of store assets in major cities throughout Japan and accelerate new store opening and development strategies for further growth.