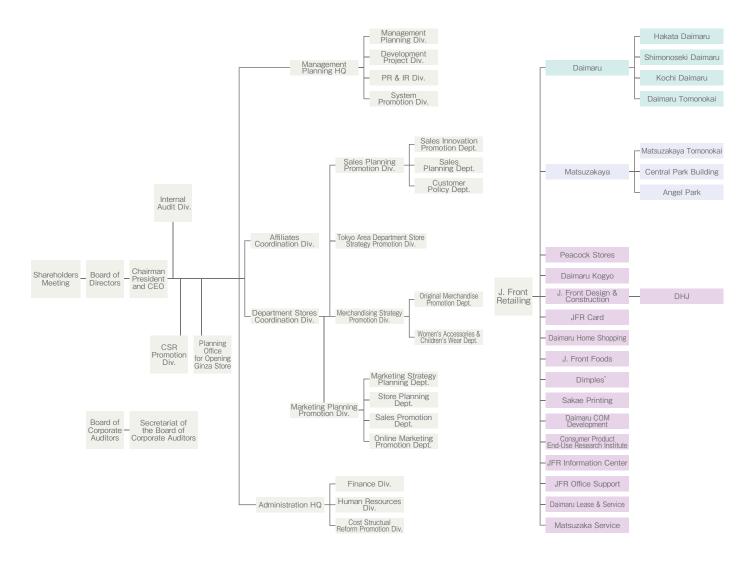

|
| Associate Director                              | Masatoshi Sakashita | General Manager of System Promotion Division<br>and President of JFR Information Center                                                                                                                           |
| Associate Director                              | Masaru Ozawa        | General Manager of Finance Division                                                                                                                                                                               |

(Note) 1. Tsuyoshi Takayama and Isao Takeuchi are outside directors.

2. Takeshi Furuta, Sadahiko Shimizu and Rokurou Tsuruta are outside corporate auditors.

## Organization Chart of