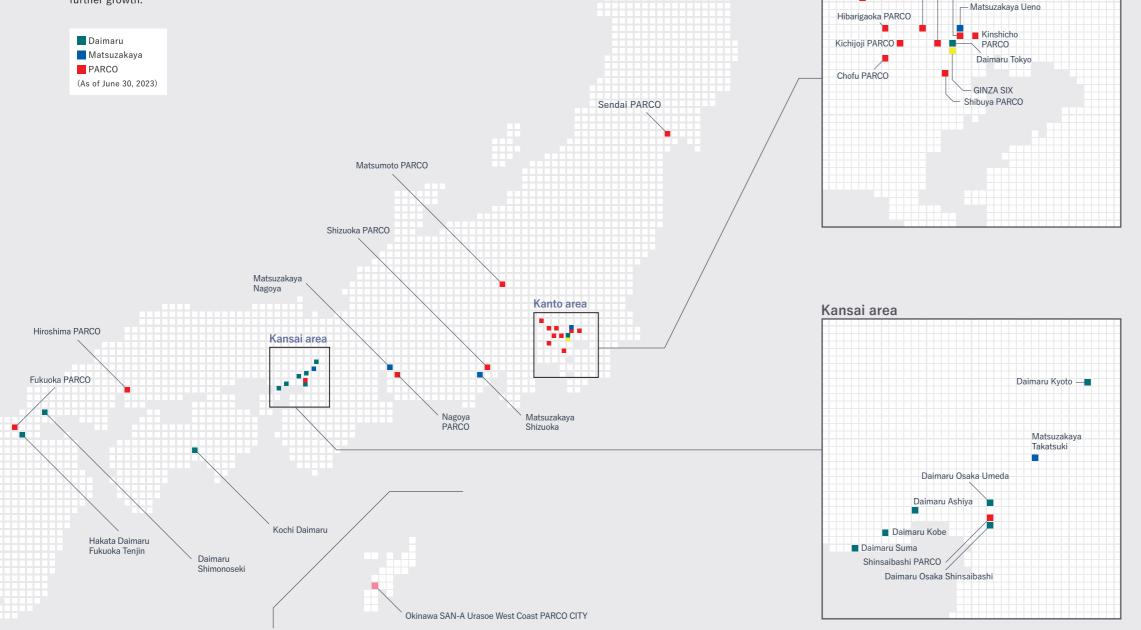

Ueno Frontier Towe

GINZA SIX (Opened in April 2017)

Shinsaibashi PARCO (Opened in November 2020)

Shibuya PARCO (Opened in November 2019)

Main building of Daimaru Osaka Shinsaibashi (Opened in September 2019)